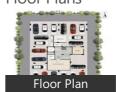

loors: Six
- Facing: East
- Furnished: Semi Furnished Transaction: New Property
- Price: 6,950,000
- Rate: 6,950 per SqFeet -10%
- Age Of Construction: Under Construction
- Possession: Within 6 Months

# Description

This newly developed residential project features a stilt plus 5-floor structure, offering a total of 20 dwelling units. Each floor comprises 4 flats, making up 2 BHK apartments, each with an area of 1000 sq. ft. All units are currently available for sale. Additionally, the project includes stilt covered car parking, ensuring convenience and protection for your vehicles.

When you call, please mention that you saw this ad on PropertyWala.com.

## Location

## Advertiser Details



Scan QR code to get the contact info on your mobile

## **Pictures**













# Floor Plans





\* Location may be approximate

## Landmarks

**Nearby Localities** 

Chinna Nolambur, Vanaqaram, Nesapakkam, Porur, Moqappair, Saligramam, Ramapuram, Nolumbur, Koyambedu, Vadapalani

\* All distances are approximate

## Locality Reviews

Valasaravakkam, Chennai

Valasaravakkam area is very prime location. Where it has very nearby axis to chennai domestic and international airport in just 12km. DLF it park is just 3km from valasaravakkam, forum shopping mall, chandra metro mall are in 2km. Koyambedu bus stand is 3km, vadapalani metro rail station in 2km, super saravana stores in 1km, Ramachandra medical hospital in 2km, srm (Sims) hospital in 2km, srm university colleges are located in same valasaravakkam within 1km, miot hospital in 2km. Very prime and good area to live. Mega mart, bi