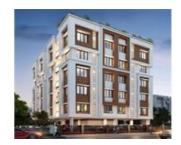

## BRAND NEW 2BHK APARTMENT IN VALASARAVAKKAM, CHENNAI

Sri Devi Nagar, Valasaravakkam, Chennai - 600087 (Tam...

- Area: 1000 SqFeet ▼
- Bedrooms: Two ■ Floor: First
- Bathrooms: Two
- Total Floors: Six
- Facing: East
- Furnished: Semi Furnished Transaction: New Property
- Price: 6,950,000
- Rate: 6,950 per SqFeet -10%
- Age Of Construction: Under Construction
- Possession: Within 6 Months

# Description

This newly developed residential project features a stilt plus 5-floor structure, offering a total of 20 dwelling units. Each floor comprises 4 flats, making up 2 BHK apartments, each with an area of 1000 sq. ft. All units are currently available for sale. Additionally, the project includes stilt covered car parking, ensuring convenience and protection for your vehicles.