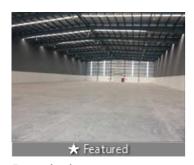

### Newly Constructed Warehouse In Allahabad

Near Shrashvati High Tech City, Naini, Allahabad - 39500...

- Area: 25000 SqFeet ▼
- Floor: Ground
- Furnished: Furnished
- ruminica, ruminica
- Age Of Construction: 1 Years
- Available: Immediate/Ready to move

# Description

PEB warehouse

Current status: Ready to move.

Internal flooring: Trimix flooring, Floor load: 5 ton/sq.meter

External flooring: Interlocking Tiles Eve height - 28 ft. & Centre height - 35 ft.

Dock nos.: 6, Dock height: 4 ft. Ventilation Details: Turbo vents Fire safety details: Available

Other amenities: Guard room, Toilet

PMG Land Aggregators LLP is the largest Industrial Real Estate Services Company that operates across (PAN) India specializing in Leasing (rentals) of Warehouses, Factories, Cold Storages, Built-to-suit (BTS) properties, Income (rent) yielding assets (ROI / Preleased). We also specialize in Land aggregation and fund investments. Headquartered in Delhi, we have regional offices at 27 cities in the country.