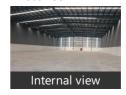

### Newly Constructed Warehouse In Allahabad

Near Shrashvati High Tech City, Naini, Allahabad - 39500...

- Area: 25000 SqFeet ▼
- Floor: Ground
- Furnished: Furnished
- ruminica, ruminica
- Age Of Construction: 1 Years
- Available: Immediate/Ready to move

# Description

PEB warehouse

Current status: Ready to move.

Internal flooring: Trimix flooring, Floor load: 5 ton/sq.meter

External flooring: Interlocking Tiles Eve height - 28 ft. & Centre height - 35 ft.

Dock nos.: 6, Dock height: 4 ft. Ventilation Details: Turbo vents Fire safety details: Available

Other amenities: Guard room, Toilet

PMG Land Aggregators LLP is the largest Industrial Real Estate Services Company that operates across (PAN) India specializing in Leasing (rentals) of Warehouses, Factories, Cold Storages, Built-to-suit (BTS) properties, Income (rent) yielding assets (ROI / Preleased). We also specialize in Land aggregation and fund investments. Headquartered in Delhi, we have regional offices at 27 cities in the country.