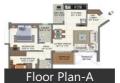

# **Project Floor Plans**

These floor plans are of the project and might not represent the property

## 2, BHk Flat For Sale In Dhanorie, Pune

Pride World City, Dhanorie, Pune - 412105 (Maharashtra)

- Project/Society: Pride World City
- Area: 78 SqMeters ▼ ■ Bedrooms: One
- Bathrooms: One
- Total Floors: Twenty
- Furnished: Unfurnished
  Transaction: New Property
- Price: 7,207,000
- Rate: 92,397 per SqMeter
- Age Of Construction: Under Construction
- Possession: Within 2 Years