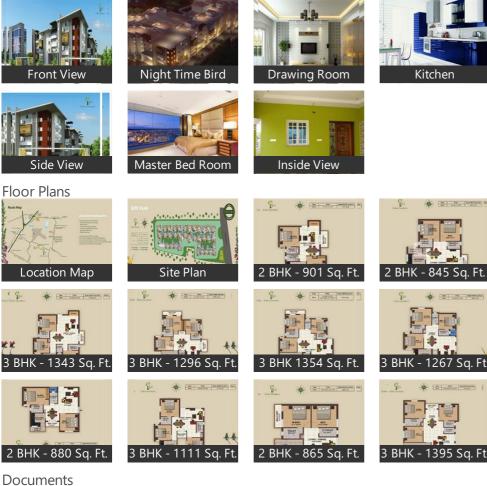

very are the standards that Evocon lays its foundation on. The life and experience of due an Evocon's property is unprecedented. The very vision of Evocon Private Limited is to provide its clients, affordable properties at strategic locations, which in future will become a key point of their wealth & emotional security. Starting off with a boom, Evocon currently has two million sq. ft of residential space under development.

# Features

#### RO System High Speed Internet Wi-Fi

#### **Interior Features**

- Woodwork 
   Modular Kitchen
- Feng Shui / Vaastu Compliant

## Maintenance

- Maintenance Staff
   Water Supply / Storage
- н. Rain Water Harvesting 
  Waste Disposal
- Water Softner

## General

Power Back-up to commen areas Lifts

# Gallery

# Pictures

< %

PDF

Brochure

Location



# https://www.propertywala.com/evocon-eden-gardens-chennai

Ft

Sa Ft

Sa Ft.

# Intercom Facility

## Recreation

- Swimming Pool Park Fitness Centre / GYM
- Club / Community Center = GYM
- Multipurpose hall

# Land Features

- Feng Shui / Vaastu Compliant

# Other features

- Video door calling senior citizen corner
- kids play area indoor games yoga room

# Landmarks

#### Offices

National Institute of Siddha (<3km), PSK Tambaram (<2km), Tambaram Post Office (<1km), Tamilnadu Police Academy (<10km), Keelkattalai police Station (<11km), S8 Adambakkam Police Station (<16... St. Thomas Mount Head Post Office ... Southern Superfast Packers & Mover... Selaiyur Police Station (<2km), Tambaram Head Post Office (<1km), Perungalathur Police Station (<5km), Post Office (<9km), SHOLINGANALLUR P