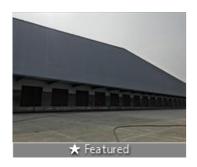

## 12000 SFT WAREHOUSE FOR RENT, MADHAVARAM, CHENNAI

BBSS, Madhavaram, Chennai - 600092 (Tamil Nadu)

- Area: 12000 SqFeet ▼
- Bathrooms: Two
- Floor: Ground
- Total Floors: One
- Facing: West
- Furnished: Furnished
- Lease Period: 1 Months
  Monthly Rent: 2.5 5 lacs
- Age Of Construction: Under Construction
- Available: Immediate/Ready to move

# Description

12000 SFT WAREHOUSE FOR RENT, MADHAVARAM, CHENNAI