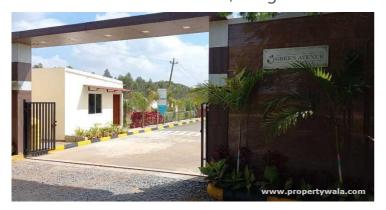

# MDS Green Avenue - Anekal, Bangalore

# ensures a coveted lifestyle

MDS Green Avenue is situated in Anekal, Bangalore offers plots in various sizes with lot of amenities.

- Project ID: J741189742
- Builder: MDS Properties
- Location: MDS Green Avenue, Anekal, Bangalore 562106 (Karnataka)
- Completion Date: Jun, 2022
- Status: Started

# Description

MDS Green Avenue is situated in Anekal, Bangalore. The project offers plots in various sizes. There are total 150 units in the project which was launched on March 2020. It has lots of amenities like wall compound, children playing area, Security etc. School, bank, ATM and hospital are also available nearby the locality.