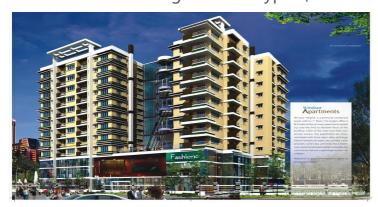

# Meharia Windsor Heights - E M Bypass, Kolkata

### one of the popular residential developments

Meharia Windsor Heights presented by Meharia Group located at EM Bypass, Kolkata with latest amenities with 3 Bhk size.

- Project ID: J301776119
- Builder: Meharia Group
- Location: Windsor Heights, Kamalgachhi More, E M Bypass, Kolkata (West
- Completion Date: May, 2020
- Status: Started

### Description

Meharia Windsor Heights is a project by Meharia Group located in E M Bypass, Kolkata which is one of the most premium residential areas. This project is offering strategically crafted & spacious 3BHK apartments surrounded by beautiful landscape. Windsor Heights is currently under construction & it consists of 54 units spanned over 2 Towers. Windsor Heights price range starts at Rs. 64.7 Lac onwards.