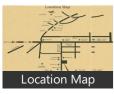

### Location

### Landmarks

#### Transportation

Dharuhera Bus Station (<11km), Masani Bus Stop (<15km), Alwar Bypass Bus Stop (<10km), Dharuhera Bus Stand (<11km), Shahid Bhagat Singh Chowk (<11km), Bhiwadi Mod Bus Stop (<11km), Bhiwadi Bus Stand (<10km)