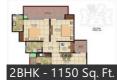

Type - 1/2/3 BHK Apartments Sizes - 650 - 1600 Sq. Ft. Price - On Request

## **Properties**

| Туре                  | Area         | Posession | Price *       |
|-----------------------|--------------|-----------|---------------|
| Apartment / Flat      | 390 SqFeet   | -         | ₹ 15 lakhs    |
| Apartment / Flat      | 465 SqFeet   | -         | ₹ 12.3 lakhs  |
| Apartment / Flat      | 475 SqFeet   | -         | ₹ 13 lakhs    |
| Apartment / Flat      | 675 SqFeet   | -         | ₹ 17.25 lakhs |
| 1BHK Apartment / Flat | 465 SqFeet   | -         | ₹ 14.99 lakhs |
| 1BHK Apartment / Flat | 650 SqFeet   | -         | ₹ 18.9 lakhs  |
| 1BHK Apartment / Flat | 650 SqFeet   | -         | ₹ 17.9 lakhs  |
| 1BHK Apartment / Flat | 650 SqMeters | -         | ₹ 17.9 lakhs  |
| 2BHK Apartment / Flat | 1150 SqFeet  | -         | ₹ 29.9 lakhs  |