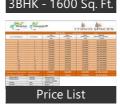

## **Properties**

| Туре                  | Area         | Posession | Price *       |
|-----------------------|--------------|-----------|---------------|
| Apartment / Flat      | 390 SqFeet   | -         | ₹ 15 lakhs    |
| Apartment / Flat      | 465 SqFeet   | -         | ₹ 12.3 lakhs  |
| Apartment / Flat      | 475 SqFeet   | -         | ₹ 13 lakhs    |
| Apartment / Flat      | 675 SqFeet   | -         | ₹ 17.25 lakhs |
| 1BHK Apartment / Flat | 465 SqFeet   | -         | ₹ 14.99 lakhs |
| 1BHK Apartment / Flat | 650 SqFeet   | -         | ₹ 18.9 lakhs  |
| 1BHK Apartment / Flat | 650 SqFeet   | -         | ₹ 17.9 lakhs  |
| 1BHK Apartment / Flat | 650 SqMeters | -         | ₹ 17.9 lakhs  |
| 2BHK Apartment / Flat | 1150 SqFeet  | -         | ₹ 29.9 lakhs  |

# https://www.propertywala.com/vp-spaces-grandeur-bhiwadi

| 3BHK Apartment / Flat | 1500 SqFeet | - | ₹ 36.5 lakhs |
|-----------------------|-------------|---|--------------|
| 3BHK Apartment / Flat | 1500 SqFeet | - | ₹ 34.5 lakhs |