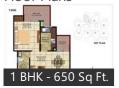

Type - 1/2/3 BHK Apartments Sizes - 650 - 1600 Sq. Ft. Price - On Request

## **Properties**

| Туре                  | Area         | Posession | Price *       |
|-----------------------|--------------|-----------|---------------|
| Apartment / Flat      | 390 SqFeet   | -         | ₹ 15 lakhs    |
| Apartment / Flat      | 465 SqFeet   | -         | ₹ 12.3 lakhs  |
| Apartment / Flat      | 475 SqFeet   | -         | ₹ 13 lakhs    |
| Apartment / Flat      | 675 SqFeet   | -         | ₹ 17.25 lakhs |
| 1BHK Apartment / Flat | 465 SqFeet   | -         | ₹ 14.99 lakhs |
| 1BHK Apartment / Flat | 650 SqFeet   | -         | ₹ 18.9 lakhs  |
| 1BHK Apartment / Flat | 650 SqFeet   | -         | ₹ 17.9 lakhs  |
| 1BHK Apartment / Flat | 650 SqMeters | -         | ₹ 17.9 lakhs  |
| 2BHK Apartment / Flat | 1150 SqFeet  | -         | ₹ 29.9 lakhs  |