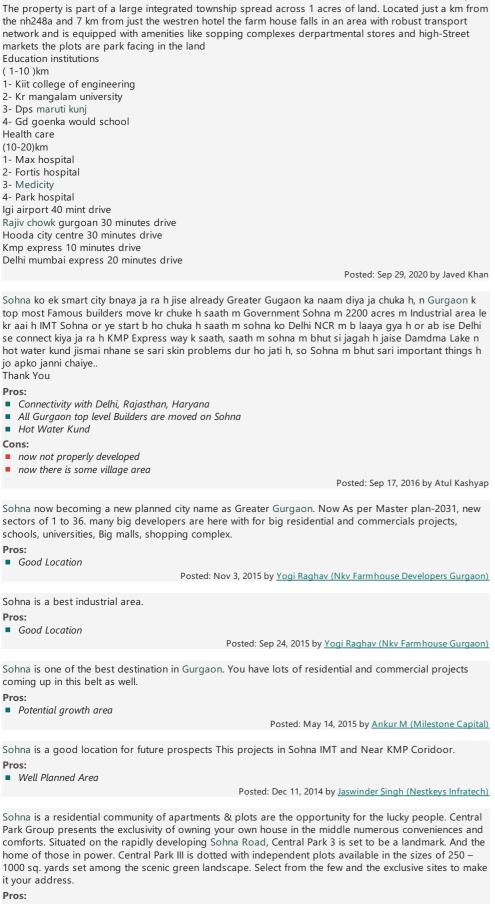

#### Locality Reviews

Sohna is a rapidly developing area located in the southern part of the Gurugram

When you call, don't forget to mention that you found this ad on PropertyWala.com.

district in the Indian state of Haryana. It is known for its scenic beauty, proximity to the Aravalli Hills, and growing real estate market. The opening of Delhi-Mumbai Expressway, one of the largest infrastructure projects in India, boosted real estate development in the Sohna region, with luxury independent floors emerging as a key segment. The expressway, which spans 1,300 km, will provide seamless connectivity between Delhi and Mumbai, reducing travel time between the two cities to under 12 hours. This has led to increased investor interest in the Sohna region, which is located along the expressway and is expected to benefit from improved connectivity.

Real estate developers in Sohna are already capitalizing on this opportunity, with several luxury housing projects in the pipeline. These projects focus on providing spacious and independent homes, catering to the needs of high-net-worth individuals and affluent families.

- EMERGING EMPLOYMENT HUB
- MAJOR INFRASTRUCTURAL PROJECTS TAKING PLACE
- WELL CONNECTED WITH GURGAON CENTRAL

Posted: Sep 22, 2023 by Navya Bhola (Shri Sai Realtors)

Sohna is one of the most beautiful Indian place located in the heart of South Gurugram. The place is well known for its beautiful spot known as Damadama Lake. Every February, the annual Vintage Car festival held here and the town is also known for the water springs.

- Pros: Damdama Lake
- Vintage Car Festival
- Sulphur Spring

Cons:

Pros

Connectivity with New Delhi

Posted: Oct 12, 2021 by Ekam Homes (Ekam Homes)

Sohna is the best location for investment today. because today in Sohna many more upcoming Company & Employment. so that in my opinion Sohna is best location today .