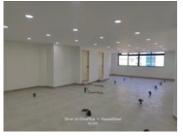

Home » Bangalore Properties » Commercial properties for rent in Bangalore » Office Spaces for rent in Old Airport Road area, Bangalore » Property P99082040

# Office Space for rent in Old Airport Road area, Bangalore



### Prime Office Space At Old Airport Road 1870Sft For Rent

Opp Hotel Leela, Old Airport Road, Bangalore - 560071 ...

Bathrooms: Two

Total Floors: Eight

Furnished: Semi Furnished

- Area: 1870 SqFeet •
- Floor: Sixth
- Facing: West
- Lease Period: 11 Months Monthly Rent: 75,000
- Rate: 40 per SqFeet
- Age Of Construction: 20 Years
- Available: Immediate/Ready to move

## Description

Prime office space unfurnished in the central hub of HAL Airport Road just opposite to Hotel Leela is available for very reasonable rent of Rs.80,000 only with 2 washrooms, 1 car park, sufficient power back up, good community of businesses, easy access to all parts of central Bangalore and to IT zones of Koramangala, Whitefield, etc. 2 hours notice for a viewing.

Please mention that you saw this ad on P