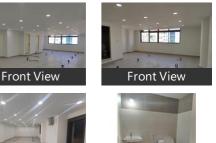

r SqFeet
- Age Of Construction: 20 Years
- Available: Immediate/Ready to move

## Description

Prime office space unfurnished in the central hub of HAL Airport Road just opposite to Hotel Leela is available for very reasonable rent of Rs.80,000 only with 2 washrooms, 1 car park, sufficient power back up, good community of businesses, easy access to all parts of central Bangalore and to IT zones of Koramangala, Whitefield, etc. 2 hours notice for a viewing.

Please mention that you saw this ad on PropertyWala.com when you call.

### Features

General

- Lifts 
   High Speed Internet
- Exterior
- Reserved Parking

### Location

Security

- Maintenance Staff
   Water Supply / Storage





Scan QR code to get the contact info on your mobile View all properties by Property Kraft

### Pictures







75,000

\* Location may be approximate

# Landmarks

### ATM/Bank/Exchange

Hdfc Bank Airport Road Bangalore (<.. State Bank of India (<0.5km), Axis Bank (<0.5km), Axis Bank-Kodihalli (<0.5km), Union Bank of India (<0.5km), Canara Bank (<0.5km), Canara Bank-Manipal Hospital (<1km. Kotak Mahindra Bank (<1km), Yes Bank (<1km), HDFC Bank (<1km)

### Hospitals & Clinics

SRL Diagnostics (<0.5km), Archish lvf (<0.5km), Emerald Dental (<0.5km), Miracle Homeopathy & Ayurveda (<... My Clinic (<0.5km), Rawwd (<0.5km), Manipal Health Enterprises (<0.5km), Manipal Hospital-ER (<0.5km), Dr. Gayathri Karthik Nagesh Clinic (<... Manipal Institute of Nephrology & U... Manipal Hospital International Patien.. Ln Eye Care (<1km), Sanjeevini Diagnostic & Laboratory (... Nissi Clinic (<1km), Dr. Diviya