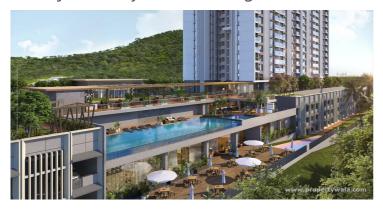

### Direct access to 7.3 acres of riverfront greens

Godrej River Royale is located in the heart of Baner-Mahalunge Road, Mahalunge, Pune offers 3&4 Bhk apartments with various facilities.

- Project ID: J119240491
- Builder: Godrej Properties
- Location: Godrej River Royale, Baner-Mahalunge Road, Mahalunge, Pune -411045 (Maharashtra)
- Completion Date: Mar, 2029
- Status: Started

# Description

**Godrej River Royale** is located in the heart of Mahalunge, Pune offers 3&4 BHK apartments with sizes ranging from 1681-4031 sqft. The project is spread across 4.3 acres of land. It consists of 3 buildings with a luxurious 30,000 sunken clubhouse. There are around 370 units on offer and only 2 Units Per Floor. Its proximity to the IT and corporate hubs of Hinjawadi and Baner ensures a short commute for professionals.

#### **Amenities**

- Indoor Games
- Swimming Pools
- Gymnasium
- Yoga Lawns
- Advanced Security
- Kids Play Area
- Jogging Track
- Party Hall

**Godrej Properties** Established in 1990, The company is one of the most trusted Real Estate developers in India. It has been renowned with multiple awards and recognitions, including the "Innovation Leader in Real Estate" award at the NDTV Property Awards 2014, "Most Reliable Builder for 2014" at the CNBC AWAAZ Real Estate Awards 2014, and "Popular Choice - Developer of the Year" award by ET NOW in 2013.