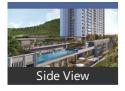

### Direct access to 7.3 acres of riverfront greens

Godrej River Royale is located in the heart of Baner-Mahalunge Road, Mahalunge, Pune offers 3&4 Bhk apartments with various facilities.

- Project ID: J119240491
- Builder: Godrej Properties
- Location: Godrej River Royale, Baner-Mahalunge Road, Mahalunge, Pune -411045 (Maharashtra)
- Completion Date: Mar, 2029
- Status: Started

# Description

**Godrej River Royale** is located in the heart of Mahalunge, Pune offers 3&4 BHK apartments with sizes ranging from 1681-4031 sqft. The project is spread across 4.3 acres of land. It consists of 3 buildings with a luxurious 30,000 sunken clubhouse. There are around 370 units on offer and only 2 Units Per Floor. Its proximity to the IT and corporate hubs of Hinjawadi and Baner ensures a short commute for professionals.