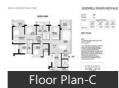

# Floor Plans

# Description

**Godrej River Royale** is located in the heart of Mahalunge, Pune offers 3&4 BHK apartments with sizes ranging from 1681-4031 sqft. The project is spread across 4.3 acres of land. It consists of 3 buildings with a luxurious 30,000 sunken clubhouse. There are around 370 units on offer and only 2 Units Per Floor. Its proximity to the IT and corporate hubs of Hinjawadi and Baner ensures a short commute for professionals.