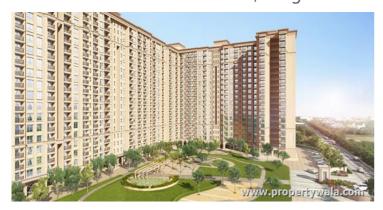

# Hiranandani Glen Gate - Hebbal, Bangalore

## 2 & 3 BHK apartments available in Hiranandani Glen Gate

Hiranandani Glen Gate presented by House of Hiranandani with 2 & 3 BHK apartments available in Hebbal, Bangalore

- Project ID: J918992171
- Builder: House of Hiranandani
- Location: Hiranandani Glen Gate, Hebbal, Bangalore 560094 (Karnataka)
- Completion Date: Apr, 2016
- Status: Started

# Description

Hiranandani Glen Gate is a residential project developed by House of Hiranandani. The project offers very well designed 2 BHK, 2.5 BHK and 3 BHK residential Apartments. The project is well connected by various modes of transportation. The site is in close proximity to various civic utilities.

#### **Project Details**

- Number of Tower: 3
- Number of floors: 19
- Total number of Unit: 544
- Total area of project: 10 acre