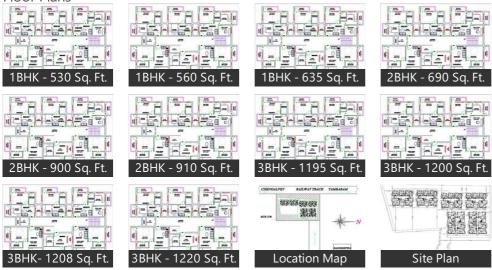

# Description

KNR Abirami Webster Village Apartments is one of the luxury residential Project, offering 1BHK, 2BHK and 3BHK lavish apartments along with all necessary features and amenities. The project is located in ideal location of Vandalur, GST Road, and Chennai. The 1BHK Apartments are offered in 530, 560, 635 Sq. Ft., 2BHK Apartments are offered in 690, 900, 910 Sq. Ft. and 3BHK Apartments are offered in 1195, 1200, 1208, 1220 Sq. Ft. sizes. All the significant area and prime location are only few minutes' drive away from the project.

#### Floor Plans