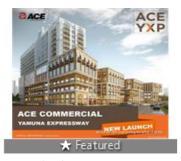

# RETAIL SHOP FOR SALE IN ACE YXP, Sector 22D Yamuna Expressway, Greater Noida

Ace Yamuna Expressway, Sector 22D Yamuna Expresswa...

- Project/Society: <u>Ace Yamuna Expressway</u>
- Area: 600 SqFeet ▼ Transaction: New Property
- Price: 14,097,000
   Rate: 23,495 per SqFeet
- Age Of Construction: Under Construction
- Possession: Within 3 Years

### Description

**Ace YXP** is located in the heart of Sector 22D Yamuna Expressway, Noida, and offers Shopping Mall Space. This project has 500 Units spread across 4 Floors. The Art Deco theme beautifully contrasts with the graceful and enduring architecture of the towers, offering customers a magical shopping experience.

#### **RERA ID: UPRERAPRJ397607**

The new centre of everything Unveiling ACE YXP, a pioneering modern lifestyle centre strategically located on the buzzing destination that is the Yamuna Expressway. This

first-of-its-kind commercial destination amalgamates an eclectic mix of high-street retail, open-air restaurants, food court, next-generation gaming zones, a premier multiplex, a banquet hall, and upscale studio apartments, all under one expansive roof, stretching across 16004.32 sq.m.

The centre's architecture draws inspiration from the Art Deco movement, Featuring an imposing facade and a magnificent design that includes themed landscapes, urban promenades, sophisticated elevators, captivating art installations, serene fountain, and dynamic social hubs.