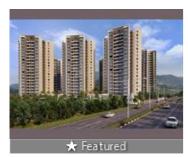

# Luxurious Project In Charholi

- Charholi, Charholi, Pune 412105 (Maharashtra)
- Project/Society: Pride World City Wellington
- Area: 780 SqFeet •
- Bathrooms: Two
- Total Floors: More than 20 Facing: East
- Furnished: Unfurnished 

# Description

Positioned at well connected locality Charholi BK, Pride Wellington is an aesthetically built project of Pune. The project is spread over a wide area of 400 Acre. This project has a total of 1900 units.

A professionally conceptualised Residential property, this state-of-the art project is visually appealing. The residential dwellings are in Under Construction state. The different types of units available are Flat, which have been designed to offer complete satisfaction. The property units are spacious and range in size. There are a total of 4 towers in this well-designed site, each with its own number of benefits. The launch date of this grand project is 01 September 2021. This leading project is ready for occupation as of 01 December 2027.