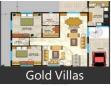

## 3 Bedroom House for sale in Aakriti Eco City, Salaiya Road a.

2.5 crores

3200 SqFeet Independent House @ Rs.7812/SqFeet

ID: P24858279 — Posted: 9 days ago by Amar Singh Dhakad

For sale villa in akriti eco city (Aakriti Eco City)

For sale a big spacious villa in gold villa akriti eco city, Bhopal. Plot size 3200 sqft pe 3 bedroom, 1 big hall with dining space, 1 lobby, 3 bathroom, 1 balcony, 1 servant room and small garden or car parking. This villa is garden facing and corner.