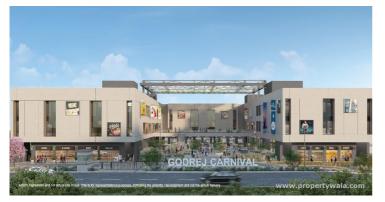

# Godrej Carnival - Mamurdi, Pune

#### An exclusive central plaza for concerts and events

Godrej Carnival is located in the heart of Mamurdi, Pune offers retail shops with various facilities.

- Project ID: J663119240
- Builder: Godrej Properties
- Location: Godrej Carnival, St Tukaram Nagar, Mamurdi, Pune 412101 (Maharashtra)
- Completion Date: Dec, 2026
- Status: Started

## Description

**Godrej Carnival** is located in the heart of Mamurdi, Pune offers retail shops with sizes ranging from 143-1975 sqft. The project is spread over an area of 2.36 acres of land. This project's dedicated F&B space of up to 10,000 sq. ft provides best-in-class amenities such as a Conference Room, Lift, Cafeteria/Food Court, Community entrance gate, and Fire Fighting Equipment.