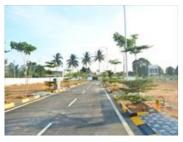

# Residential Plot / Land for sale in Hoskote, Bangalore

Premium Plots For Sale Near To Hoskote @ 18lakhs Onwards

Vizipa Avalon, Towards Hoskote Industrial Area, Hoskote..

- Area: 1200 SqFeet 
  Facing: East
- Transaction: New Property Price: 1,800,000
- Rate: 1,500 per SqFeet -5%
- Possession: Immediate/Ready to move

### Description

The property located is a fast developing area . The area of the Dimensions available are 30X40, 30X50 .lt has all facilities for the construction of villa. Like water both borewell ,corporation and drainage. The hospital, schools, shopping malls are nearest to the plot including the good bus facilities.

Amenities include ATM, CCTV, Corporation water, Drainage facility, Fengshui / vastu, Fire Safety, Park, Piped gas, Plantation Avenue, Play ground, Rain water harvesting, Security.

Please mention that you saw this ad on PropertyWala.com when you contact.