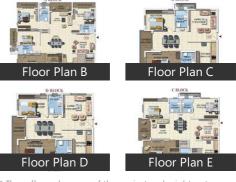

## Project Floor Plans

Very good location with 15mins drive to hitech city and other places like hospitals, shopping centres, airports, Pros:

Tolichowki, Puppalaguda, Film Nagar, Jubilee Hills, Mehdipatnam, Manikonda

## https://www.propertywala.com/P247834329

\* These floor plans are of the project and might not represent the property

Report a problem with this listing

information?

Report it!

Is this property no longer available or has incorrect