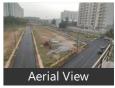

re Cross, Bangalore

63 lakhs



# Budigere Prime 1200 SqFt For Sale

Nimbekaipura, Budigere Cross, Bangalore - 560013 (Karn.

- Area: 1200 SqFeet ▼Facing: East
- Transaction: New PropertyPrice: 6,300,000
- Rate: 5,250 per SqFeet +5%
- Possession: Immediate/Ready to move

### Description

Prime Budigere Plot gated society clear title 1200sft for sale call today

When you call, don't forget to mention that you saw this ad on PropertyWala.com.

#### **Features**

#### Land Features

- Clear Title Freehold Land Plot Boundary Wall
- Society Boundary Wall Club / Community Center
- Water Connection Electric Connection
- Close to School

### Location

# **Advertiser Details**



Scan QR code to get the contact info on your mobile

<u>View all properties by Property Kraft</u>

### **Pictures**









### Landmarks

# Hospitals & Clinics

The Dental People - Center For Impla.. Oho Dental (<1km), Sukh Sagar Omkar Chaubey Healthc...
Healthmart (<2km), Raksha Clinic (<2km), Lowkal Healthcare (<3km), Sarathy Health Centre (<3km),
Dr B R Ambedkar Youth Society Hosp. Primary Health Center (<3km), Dhanyashree Diagnostic Center (<3k...
Nandi Speciality Clinic (<3km), Shri Sai Clinic (<3km), Apollo Diagnostics (<3km), Dr. Shivakumar Clinic (<3km),
SRL Diagnostics (<3km), Dr. Mithila das Mazumder Clinic (<3k... Vision Diagnostic Labs (<3km), Isha Clinic (<3km),
East Point Hospital and College of M... East Point Hospital and College of M... Sri Sai Health Care (<4km),
Sri Sai Health Care-ER (<4km), Keerti Clinic (<4km), Bidarahalli Primary Health Centre (<4...
Priyadarshini Hospital (<4km),