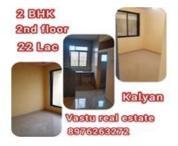

## 22 lakhs

2 Bedroom Apartment for Sale in Thane

Please mention that you found this ad on PropertyWala.com when you call.

Description

Location

#### 2 Bedroom Apartment For Sale In Thane

- DWARALI, Kalyan East, Thane 421306 (Maharashtra) Bedrooms: Two
  - Area: 650 SqFeet Bathrooms: One
- Floor: Second
- Facing: East
- Total Floors: Three Furnished: Unfurnished
- Transaction: Resale Property
- Rate: 3,385 per SqFeet -55% Price: 2,200,000
- Age Of Construction: 9 Years
- Possession: Immediate/Ready to move

### **Pictures**