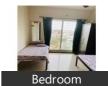

## **Pictures**

# Description

The house has been freshly painted, deep cleaned, and renovated. Comes with all the furnishings like a Sofa, TV, DTH, Centre Table, Dining Table, Kitchen Trolleys, Refrigerator, Water Purifier, EasyDry, Washing Machine, Geysers, Beds, Mattress, Wardrobes, AC, Side Table, Dressing table Lights, Fans, Curtains, Housekeeping, and Garbage Disposal.