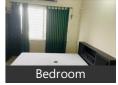

## **Pictures**

# Description

The house has been freshly painted, deep cleaned, and renovated. Comes with all the furnishings like a Sofa, TV, DTH, Centre Table, Dining Table, Kitchen Trolleys, Refrigerator, Water Purifier, EasyDry, Washing Machine, Geysers, Beds, Mattress, Wardrobes, AC, Side Table, Dressing table Lights, Fans, Curtains, Housekeeping, and Garbage Disposal.