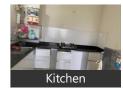

## **Pictures**

# Description

The house has been freshly painted, deep cleaned, and renovated. Comes with all the furnishings like a Sofa, TV, DTH, Centre Table, Dining Table, Kitchen Trolleys, Refrigerator, Water Purifier, EasyDry, Washing Machine, Geysers, Beds, Mattress, Wardrobes, AC, Side Table, Dressing table Lights, Fans, Curtains, Housekeeping, and Garbage Disposal.

■ Modular Kitchen ■ Granite Flooring

Club / Community Center

Please mention that you saw this ad on PropertyWala.com when you contact.