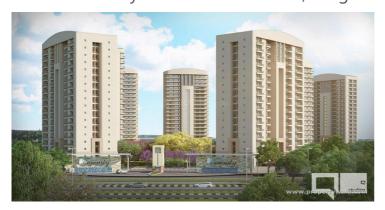

# Chintels Serenity Phase 1 - Sector-109, Gurgao...

luxury and harmony is redefined.

Chintels Serenity Phase 1,Gurgaon is a project offering 3 and 4 BHK apartments sizes range between 2090 and 2925 sq. ft.

## Description

**Chintels Serenity Phase 1** is a housing complex in the area of Sector 109, Gurgaon, The project is offering 9 towers of 3, 4 BHK Apartment in size ranging from 2090 Sq. Ft. to 2925 Sq. Ft. The project spreads over 25 acres and is located in close proximity to the metro station and Dwarka Expressway. The project also comes with several amenities for residents including a gymnasium, club house, swimming pool etc. Sector 109 is located 28 kilometres towards the southwest of Delhi. The area is easily accessible from the business hubs of Gurgaon.