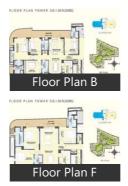

in commercial buildings, land trading and farmhouses. The portfolio of property by Chintels India Ltd includes several residential and commercial properties in and around Delhi and NCR. The company is currently developing more than 600 acres of prime land in this belt.

## Features

### Luxury Features

■ Lifts ■ High Speed Internet ■ Wi-Fi

### Lot Features

■ Balcony ■ Park Facing

#### Recreation

- Swimming Pool Park Fitness Centre / GYM
- Club / Community Center

### Security Features

■ Security Guards ■ Electronic Security

### **Exterior Features**

Reserved Parking

#### Maintenance

- Maintenance Staff Water Supply / Storage
- Rain Water Harvesting

# Gallery

## **Pictures**











## https://www.propertywala.com/chintels-serenity-phase-1-gurgaon

## Floor Plans













## Location

## Landmarks

## Public Transport

Gurgaon Railway Station (<4km), Dwarka Sector 21 Metro Station Gate... Gurgaon Bus Stand (<9km), M G Road Metro Station (<12km), Iffco Chowk Metro Station Gate No 1... Indira Gandhi International Airport (D... Kapashera Bus Station (<11km), Dwarka Sector 10 (<13km), Dwarka Sector 10 Metro Station-Gate... Phase 3 (<13km), Iffco Chowk Metro Station Gate No 2... Huda City Centre Metro Station-Gate... Dwarka Sector 12 (<13km), Sikandarpur Metro Station-Gate No 1... Igi Airport (<13km), Toll Tax Gurgaon /Delhi (<12km), Sukhrali Village Sector-17c (<10km), Dwarka Sector 14 (<14km), Dwarka Sector 9 Metro Station (<12k... Micromax Moulsari Avenue Rapid M... Kanganheri (<6km)

## Hotel

Galaxy Hotel & Spa (<10km), Emblem Hotel (<8km), Lemon Tree Hot