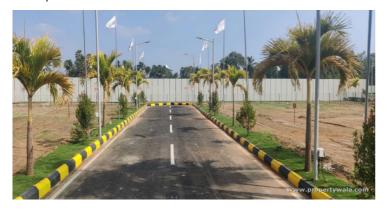

# G Square Gardenia - Pallikarani, Chennai



81 residential plots in overall land area of 3.36 acres

G Square Gardenia is located in the heart of Pallikaranai, Chennai offers residential plots with various facilities.

- Project ID: J292687611
- Builder: G Square Group
- Location: G Square Gardenia, Pallikarani, Chennai 600100 (Tamil Nadu)
- Completion Date: Sep, 2023
- Status: Completed

# Description

G Square Gardenia is located in the heart of Pallikaranai, Chennai offers residential plots ranging from 850-1900 sqft. The project is spread over 3.36 acres of land with 81 units. This project is meticulously planned plots in a prime location, perfect for creating your dream home. Experience refined living in a setting that embodies sophistication and tranquility.

### **Amenities**

- Very close to the upcoming Medavakkam metro s