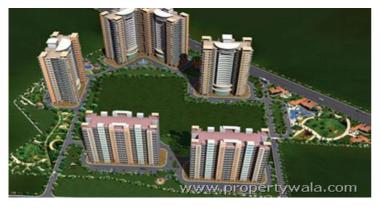

**Redwood Residency,** is greeted by the lush green and purity, till the vision ends. Spreading over 70% landscape area, it's a treat to one's eyes and gives a benign atmosphere for a home. A group housing project, that gives envy to the world, comprises of premium apartments with all modern amenities that makes it stand out in the swarm. The search ends at Faridabad, Sector 78, on the Tigaon road spreading over an area of about 10.5 acres of green belt. One can opt from both two & three bedrooms having super area of 1150 Sq. Ft & 1470 Sq. ft respectively. Apart from vast sit-out areas gazebos and jogging tracks, it includes an integrated shopping center, a yoga-meditation and health club, kid's zone, tennis court, swimming pool with party lawns. The Nursery School and the Day Care Center adds life to the campus!