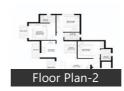

# Floor Plans

# **Properties**

| Туре                        | Area        | Posession               | Price *      |
|-----------------------------|-------------|-------------------------|--------------|
| 2BHK Apartment / Flat       | 1050 SqFeet | -                       | ₹ 28 lakhs   |
| 2BHK Apartment / Flat       | 1150 SqFeet | -                       | ₹ 29.9 lakhs |
| 2BHK Apartment / Flat       | 1200 SqFeet | -                       | ₹ 29 lakhs   |
| 2BHK Apartment / Flat       | 1250 SqFeet | -                       | ₹ 31 lakhs   |
| 3BHK Apartment / Flat       | 1470 SqFeet | -                       | -            |
| 3BHK Apartment / Flat       | 1545 SqFeet | -                       | ₹ 64 lakhs   |
| 2 Bedroom Independent House | 1080 SqFeet | -                       | ₹ 80 lakhs   |
| Residential Plot / Land     | 50 SqYards  | Immediate/Ready to move | ₹ 4.25 lakhs |