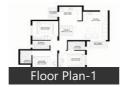

# Floor Plans

# **Properties**

| Туре                        | Area        | Posession               | Price *      |
|-----------------------------|-------------|-------------------------|--------------|
| 2BHK Apartment / Flat       | 1050 SqFeet | -                       | ₹ 28 lakhs   |
| 2BHK Apartment / Flat       | 1150 SqFeet | -                       | ₹ 29.9 lakhs |
| 2BHK Apartment / Flat       | 1200 SqFeet | -                       | ₹ 29 lakhs   |
| 2BHK Apartment / Flat       | 1250 SqFeet | -                       | ₹ 31 lakhs   |
| 3BHK Apartment / Flat       | 1470 SqFeet | -                       | -            |
| 3BHK Apartment / Flat       | 1545 SqFeet | -                       | ₹ 64 lakhs   |
| 2 Bedroom Independent House | 1080 SqFeet | -                       | ₹ 80 lakhs   |
| Residential Plot / Land     | 50 SqYards  | Immediate/Ready to move | ₹ 4.25 lakhs |