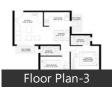

# Floor Plans

# **Properties**

| Туре                        | Area        | Posession               | Price *      |
|-----------------------------|-------------|-------------------------|--------------|
| 2BHK Apartment / Flat       | 1050 SqFeet | -                       | ₹ 28 lakhs   |
| 2BHK Apartment / Flat       | 1150 SqFeet | -                       | ₹ 29.9 lakhs |
| 2BHK Apartment / Flat       | 1200 SqFeet | -                       | ₹ 29 lakhs   |
| 2BHK Apartment / Flat       | 1250 SqFeet | -                       | ₹ 31 lakhs   |
| 3BHK Apartment / Flat       | 1470 SqFeet | -                       | -            |
| 3BHK Apartment / Flat       | 1545 SqFeet | -                       | ₹ 64 lakhs   |
| 2 Bedroom Independent House | 1080 SqFeet | -                       | ₹ 80 lakhs   |
| Residential Plot / Land     | 50 SqYards  | Immediate/Ready to move | ₹ 4.25 lakhs |