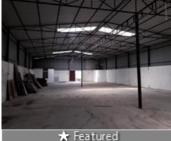

## Warehouse Rent Near Ruby Hospital Mor Anandapur Nazirabad

Anandapur Nazirabad Main Road, Ruby Hospital Main R..

- Area: 2000 SqFeet •
- Total Floors: One Furnished: Unfurnished
- Lease Period: 36 Months Monthly Rent: 50,000

#### Description

Warehouse for in Em bypass ruby hospital anandapur Nazirabad ", 4 fase electric water commercial property parking area available

When you call, don't forget to mention that you found this ad on PropertyWala.com.