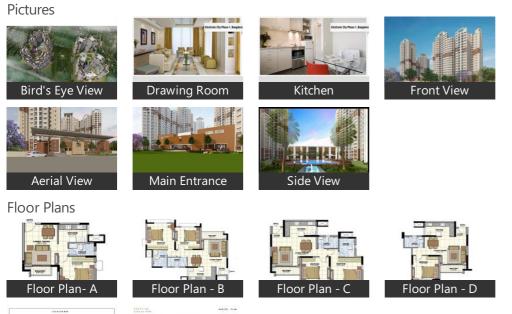

rking
- Maintenance
- Maintenance Staff 
  Rain Water Harvesting
- Waste Disposal
- Land Features
- Feng Shui / Vaastu Compliant
- Club / Community Center 
  Adjacent to Main Road
- Park/Green Belt Facing 
  Water Connection
  Electric Connection
  Close to Hospital
- Close to School 
  Close to Shopping Center/Mall

- Security Features Intercom Facility
- Recreation
- Swimming Pool Park
- **Commercial Features** Conference room
- Other features
- 2 balconies Power Back Up Lift Club House
- . Gymnasium 
  Security 
  Water Storage
- Vaastu Compliant 
  Air Conditioned .
- Laundry Service 
  Internet / Wi-Fi Connectivity
- RO Water System 
  Piped Gas 
  Under Construction
- Study 
  Unfurnished 
  Freehold ownership .

https://www.propertywala.com/prestige-sunrise-park-bangalore

Gallery



Site map

# Location Map

Location

### Landmarks

#### Transportation

Auto Stand (<12km), tempo stand agara (<13km), Auto Stand (<26km), Autorickshaw Stand (<19km), Gangothri Circle Junction (<15km), Auto rickshaw stand (<18km), Jayanagar Autorickshaw Stand (<19k... Electronic City Bus Depot (<1km), Huskur Gate (<1km), Bangalore One (<2km), Veerasandra Bus Stop (<1km), Infosys Bus Stand (<2km), Electronics City Bus Stop 2 (<1km), KSRTC Advance Ticket Reservation C... BMTC depot (<1km), Heelalige Railway Station (<7km), Lemon Tree Hotel Bangalore Electron. Radha Regent Bengaluru (<2km), Carmelaram Railway Station (<12km), KARAMELARAM (<12km), Bellandur Railway Station (<16km), Bangalore City Junction Railway Stat... Keys Hotel Hosur Road, HAL Bangalore International Airport ... Bengalur