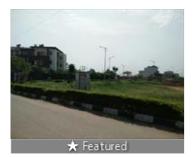

## TDI Kingston Square Land In Mohali

Sector 110 Mohali, Sector 110, Mohali - 140307 (Chandig.

- Project/Society: TDI Kingston Square
- Area: 500 SqYards Facing: East
- Transaction: New Property Price: 17,445,000
- Rate: 34,890 per SqYard
- Possession: Immediate/Ready to move

## Description

Tdi city Sector 110 and 111 on landaran banur road is the most prime and lucrative location of tri city with shopping complex and market for daily needs with roads of 40 and 60 ft and green areas and parks more than 500 families are living. It includes amenities such as Kids' Play Areas, Jogging / Cycle Track, Pre-School, Medical Facility, Day Care Center, Pet Area, Indoor Games, Large Green Area. Plots in TDI city Mohali at Sector 110 has spread over an area of 150 acres.