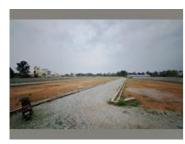

Home » Bangalore Properties » Commercial properties for sale in Bangalore » Institutional Plots / Lands for sale in Anekal, Bangalore » Property P194734732

# Institutional Plot / Land for sale in Anekal, Bangalore

22 lakhs



# Institutional Plot For Sale In Bangalore

Oriayan RK City, Narayanapura Road, Anekal, Bangalore ...

- Area: 1200 SqFeet ▼ Facing: East
- Transaction: New Property Price: 2,200,000
- Rate: 1,833 per SqFeet +20%
- Possession: Immediate/Ready to move

Description
Institutional Plot for Sale in Bangalore

Please mention that you saw this ad on PropertyWala.com when you contact.

## **Features**

Land Features

- Freehold Land Society Boundary Wall
- Electric Connection Close to Hospital

# Location



Scan QR code to get the contact info on your mobile

## **Pictures**









\* Location may be approximate

## Landmarks

## Leisure and Outdoor

Dr. Rajkumar Park (<0.5km), Taluk Level Sports Ground (<0.5km), Anekal Stadium (<0.5km), GL Sports Club (<0.5km), Shri Maruthi Multi Gym (<0.5km