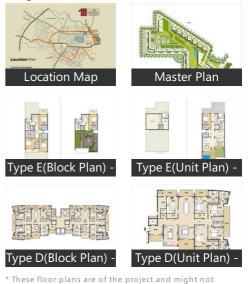

# Floor Plans

**Project Pictures** 

Rate: 9,553 per SqFeet -20%

Project/Society: Kashish Manor One

Area: 1455 SaFeet Bedrooms: Two

Bathrooms: Two Transaction: New Property

## **Project Floor Plans**

more...