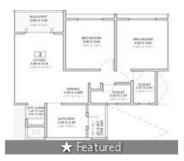

Home » Pune Properties » Residential properties for sale in Pune » Apartments / Flats for sale in Tathawade, Pune » Property P427212946

## 2 Bedroom Apartment / Flat for sale in Tathawade, Pune

60 - 80 lacs



## 2 Bedroom Apartment For Sale In Pune

Engineers Horizon Promax, Tathawade, Pune - 411033 (M.

- Area: 800 SqFeet ▼
- SqFeet ▼ Bedrooms: Two
- Bathrooms: Two
- Facing: EastTransaction: New Property
- Price: 60 80 lacs
- Age Of Construction: Under Construction
- Possession: Within 3 Years

Furnished: Unfurnished

## Description

2 Bedroom Apartment for Sale in Pune

Please mention that you found this ad on PropertyWala.com when you call.

#### **Features**

#### General

■ Power Back-up ■ Lifts

#### Lot

Balcony

#### Recreation

- Swimming Pool Park Fitness Centre / GYM
- Club / Community Center

## Location

# Security

- Security Guards Electronic Security
- Intercom Facility Fire Alarm

#### Exterior

Reserved Parking

## **Advertiser Details**



Scan QR code to get the contact in