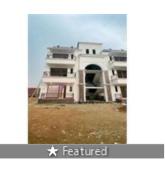

# Aero Homes Independent Builder Floor In Mohali

Aero Homes, Sector 123, Mohali - 160034 (Chandigarh)

- Area: 1020 SqFeet ▼
- Bedrooms: Two
- Bathrooms: Two
- Floor: First
- Total Floors: Three
- Facing: East
- Furnished: Semi Furnished Transaction: New Property
- Price: 3,819,000
- Rate: 3,744 per SqFeet -5%
- Age Of Construction: Under Construction
- Possession: Within 3 Months

## **Pictures**

Bedroom

Bedroom

Bedroom

Building