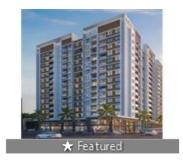

### Premium Project In Khara

Unique Youtopia, River Road, Kharadi, Pune - 411014 (M...

- Project/Society: <u>Unique Youtopia</u>
- Area: 909 SqFeet ▼ ■ Bedrooms: Three
- Bathrooms: Two
- Floor: Ninth
- Total Floors: Ten
- Facing: East
- Furnished: Unfurnished Transaction: New Property
- Price: 9,500,000
- Rate: 10,451 per SqFeet -5%
- Age Of Construction: Under Construction
- Possession: Within 1 Year

# Description

The magnificent Unique Youtopia that is smartly located in Kharadi, Pune is a well-planned project. It covers an area of 5 Acre giving enough green space to residents. The entire project consists of over 300

It's a brilliantly made Residential property that's sure to wow you. The exquisite property offering spacious units is Under Construction. Flat are the various types of units available, each of which has been created to provide total satisfaction. The property offers units in different configurations and sizes. The project comprises of 3 well-executed towers which offer a nice view of the surroundings. This premium residential project has a launch date of 01 January 2022The possession date of this beautifully designed project is 01 December 2025.