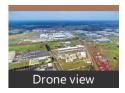

## Description

5.34 acres commercial land for sale in Sri City rs.1.35 cr /Acre slightly negotiable Sri City, which was founded in 2008 in one of India's most backward districts, has now become one of the coveted business destinations in the country with total investments close to 4 billion USD and total exports exceeding 500 million USD till date. Located 55 km north of Chennai, Sri City boasts of seamless connectivity by road, air and sea ports.

Spread over 7500 acres, Sri City includes a multiproduct Special Economic Zone (SEZ), a Domestic Tariff Zone (DTZ), a Free Trade & Warehousing Zone (FTWZ) and an Electronics Manufacturing Cluster.

Sri City is home to over 200 companies from 28 countries including multinationals like Kellogg's, Isuzu, Mondelez, Pepsi, Panasonic, Daikin, Kimberly Clark, Alstom, Kobelco, Foxconn, Danieli etc.