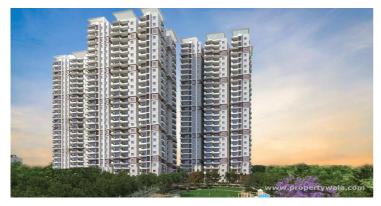

# Abhee Celestial City - Gunjur, Bangalore

# Description

**Abhee Celestial City** is located in the heart of Gunjur, Sarjapur Road, Bangalore offers 2&3 BHK apartments with different sizes ranging from 1340-1990 sqft. The project is spread over an area of 5 acres of land. It consists of 6 buildings with 400+ units. With seamless access to IT parks, educational institutions, healthcare facilities, shopping centers, and entertainment hubs.