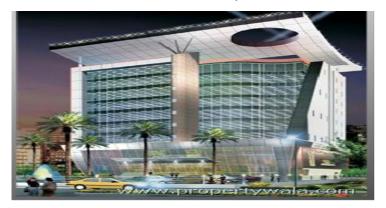

# Cosmos Plaza - Andheri West, Mumbai

### Commercial Office Space

Cosmos Plaza is Located at four Bungalow, Andheri west, Mumbai. Commercial Property in Andheri in heart of western suburbs of Mumbai Consisting of full commercial Office Premises in Link Road Andheri.

Cosmos Plaza is Located at four Bungalow, Andheri west, Mumbai. Commercial Property in Andheri in heart of western suburbs of Mumbai Consisting of full commercial Office Premises in Link Road Andheri.Cosmos Plaza is strategically located one of the most prized locations in Andheri west, Mumbai.Cosmos Plaza is well connected to key business-related areas like the Domestic Air Terminal, the International Air Port, Leading Luxury Hotels and Special Business Zones. Cosmos Plaza looks to give your business all that it needs and at the same time takes your business to new heights. Cosmos Plaza is a Combination of Elegance and Style. Though designed on clean and simple lines, it's elegance exudes a futuristic aura. The Grand Showroom and Restaurants in the Ground Floor and from the first floor to Seven floor Commercial Offices space that give your business a beautiful niche.