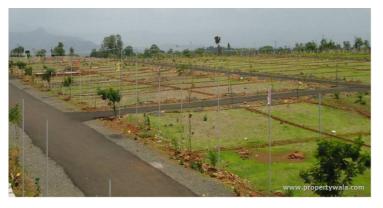

## Description

**Oshian Ecstasy** offers spacious Residential Plots in the size ranges in between 118 to 1840 sqft. The project is offered by Oshian Realtors which comes with various amenities like water supply, Landscaped garden etc for the comfort of residents. Oshian Ecstasy is all set to make sure the best living experience ever. Oshian Ecstasy is well connected to other parts of the city with wide roads. It is very easy to commute from Oshian Ecstasy due to its strategic location.

#### **Amenities**:

- Aggregate area of recreational Open Space
- Electrical Meter Room, Sub-Station, Receiving Station
- Internal Roads & Footpaths
- Landscaping & Tree Planting
- Sewerage (Chamber, Lines, Septic Tank, STP)
- Storm Water Drains
- Water Conservation, Rain water Harvesting
- Water Supply

#### Land Features

- Clear Title Freehold Land Plot Boundary Wall
- Corner Plot Adjacent to Main Road
- Water Connection Electric Connection
- Close to Hospital Close to School