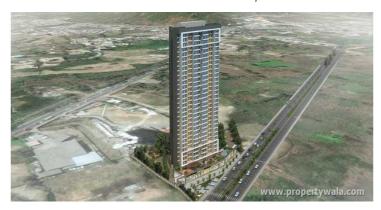

## RDP Shanti Luxuria - Padle Gaon, Thane

#### The beginning of something wonderful

RDP Shanti Luxuria by RDP Realtors at the very prime location of Padle Gaon, Thane. The project hosts residential 1 and 2 bhk apartments in various sizes.

- Project ID: J811895301
- Builder: RDP Realtors
- Location: RDP Shanti Luxuria, Padle Gaon, Thane 421204 (Maharashtra)
- Completion Date: Aug, 2022
- Status: Started

## Description

RDP Shanti Luxuria by RDP Realtors is located in Padle Gaon one of the most promising location of Thane.The projects is spread over 711 - 1122 sq.ft. comprising of 1 and 2 bhk apartments in various sizes. The project is equipped with below mentioned following amenities and nearby connectivity such as hospitals, railway station, schools and colleges etc.