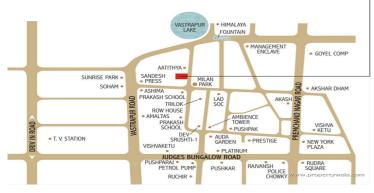

### Landmarks

#### Transportation

Gls Colleges And Schools Campus If ... Amits Airport (<9km), Airport Road (<14km), Old Airport Colony Ahmedabad (<16... Airport Quaters (<16km), Old Airport Colony C37 Afabel (<16k... Ahmedabad Ahmedabad Internation... Ahmedabad Airport (<16km), Sardar Vallabhbhai Patel Internationa... Airport Runway (<17km), Ambli Road Railway Station (<4km), Vastrepur Railway Station (<6km), Vastrapur Railway Station School (<6... Bus Stand To Go To Kadi St Stand (<... Bhaikaka Nagar Bus Stand (<2km), Delhi Public School Bus Parking (<2k... One More Nirma Bus (<3km), Shyamal College Bus Stand Of Uvpce.. Sattadhar Society Bus Stand (<5km), Ambli Village Bus Stand (<6km), Gandhinagar S Bus Stop At Gu (<6km. University Bus Stop (<6km), Gandhinagar S Bus Stop At Polytechn.