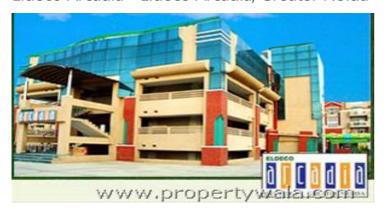

#### Commercial Shops

Eldeco Arcadia is strategically located on the main road connecting sectors Pi1 & Pi2 to the main Surajpur- Kasna road, Greater Noida.

- Project ID: J791190997
- Builder: The Eldeco group
- Properties: Shops
- Location: Pi 1, Eldeco Arcadia, Greater Noida (Uttar Pradesh)
- Completion Date: Oct, 2009
- Status: Completed

Eldeco Arcadia is one of the popular Commercial Developments in Greater Noida neighborhood of Delhi-NCR. It is among the Completed Projects of Eldeco Infrastructure And Properities Ltd. The landscape is beautiful with spacious office spaces. Eldeco Arcadia is strategically located on the main road connecting sectors Pi1 & Pi2 to the main Surajpur- Kasna road, Greater Noida.

#### **Features**

- A commercial complex with 45 shops and offices spread over four levels- lower ground floor, upper ground floor, first floor and second floor
- The shops will have provisions for telephone, TV/AC points
- Wide corridors and passages
- Ample car parking space with access from the 60 mt. wide sector road
- 100% power backup for common services and to every unit
- Totally "wired" complex no dangling wires
- Supply of clean drinking water to each unit
- AC compatible shops
- Provision for four separate telephone lines in each shop
- Attractive capsule lift
- Dense perforated shutters for each shop with advanced lock for high security.