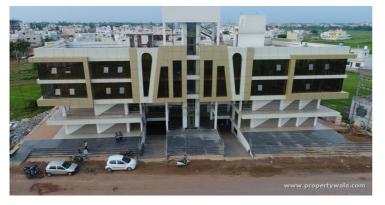

# Kadam Plaza - Borsi, Durg

# commercial complex with good connectivity

Kadam plaza is located at Borsi, Durg, Chattisgarh. The project having 2 floors with 14 offices on each floor with lots of amenities.

- Project ID: J918974351
- Builder: Kadam Builders
- Location: Kadam Plaza, Borsi, Durg 491001 (Chhattisgarh)
- Completion Date: Apr, 2017
- Status: Completed

# Description

**Kadam Plaza** is located at Borsi, Durg, Chattisgarh. The project having 2 floors, which each floor has 14 offices and a super area is 6781 sqft. on each floor. and the status of this project is unfurnished. The carpet Area of this project is 5500 sqft. on each floor. This complex provides lifts and washroom having with its vaastu compliant feature.