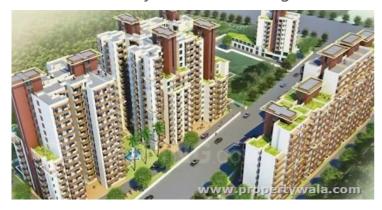

# Maxworth Aashray - Sector-89, Gurgaon

Well ventilated apartments with abundant natural lights.

Maxworth Aashray is located in the heart of Sector-89, Gurgaon and offers 1&2 BHK apartments with various facilities.

### Description

**Maxworth Aashray** is located in the heart of Sector-89, Gurgaon and offers 1&2 BHK apartments ranging from 397-644 sqft. The project is spread over 5.52 acres of land. It consists of 12 towers with 13 floors and 766 units. All Apartments has bigger room size and wardrobe space for maximum utilization of the area.