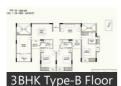

## https://www.propertywala.com/rds-oasis-kochi

Floor Plans

# **Properties**

| Туре                  | Area        | Posession | Price *      |
|-----------------------|-------------|-----------|--------------|
| 3BHK Apartment / Flat | 1637 SqFeet | -         | ₹ 78.3 lakhs |
| 4BHK Apartment / Flat | 3150 SqFeet | -         | ₹ 1.2 crore  |
| 4BHK Apartment / Flat | 3150 SqFeet | -         | ₹ 1.2 crore  |