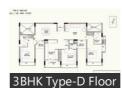

# **Properties**

| Туре                  | Area        | Posession | Price *      |
|-----------------------|-------------|-----------|--------------|
| 3BHK Apartment / Flat | 1637 SqFeet | -         | ₹ 78.3 lakhs |
| 4BHK Apartment / Flat | 3150 SqFeet | -         | ₹ 1.2 crore  |
| 4BHK Apartment / Flat | 3150 SqFeet | -         | ₹ 1.2 crore  |