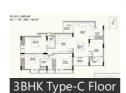

## https://www.propertywala.com/rds-oasis-kochi

Floor Plans

# **Properties**

| Туре                  | Area        | Posession | Price *      |
|-----------------------|-------------|-----------|--------------|
| 3BHK Apartment / Flat | 1637 SqFeet | -         | ₹ 78.3 lakhs |
| 4BHK Apartment / Flat | 3150 SqFeet | -         | ₹ 1.2 crore  |
| 4BHK Apartment / Flat | 3150 SqFeet | -         | ₹ 1.2 crore  |