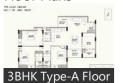

## https://www.propertywala.com/rds-oasis-kochi

Floor Plans

# **Properties**

| Туре                  | Area        | Posession | Price *      |
|-----------------------|-------------|-----------|--------------|
| 3BHK Apartment / Flat | 1637 SqFeet | -         | ₹ 78.3 lakhs |
| 4BHK Apartment / Flat | 3150 SqFeet | -         | ₹ 1.2 crore  |
| 4BHK Apartment / Flat | 3150 SqFeet | -         | ₹ 1.2 crore  |