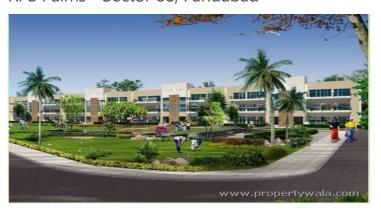

## **Residential Apartments**

RPS Palms Located at RPS City, Sec- 88, Greater Faridabad Project approved by Haryana Government, Free one dedicated car parking for each floor.

- Project ID: J509111904
- Builder: RPS Group
- Properties: Apartments / Flats, Independent Houses, Shops
- Location: Sector 88, Faridabad, Sector 88, Faridabad (Haryana)
- Completion Date: Mar, 2012
- Status: Started

RPS Palms: Located at RPS City, Sec- 88, Greater Faridabad Project approved by Haryana Government, Free one dedicated car parking for each floor. 800 VA nverter with Battery Power Back-up for each floor, Wooden flooring in master Bedroom, Gated complex with 24\*7 security. Experience the unmatched combination of luxury, comfort & space, Eco friendly floor plans, Well ventilated floors with ample natural light, Optional facility of club house & swimming pool, Possession will be offered within 24 months with penalty clause, As per Buyer's Agreement.RPS Palms is an Exclusive Residential projects of 270 sqyds ground floor for sale in rps palms. Excellent location. Bank loan available.