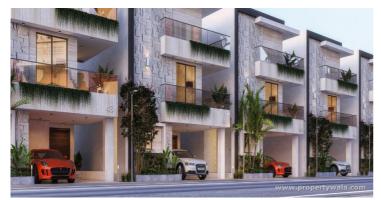

# SLN Palazzo - Whitefield, Bangalore

### crafting a perfect world

SLN Palazzo is located in the heart of Valepura, Road, Whitefield, Bangalore East offers 4 BHK villas with various facilities.

- Project ID: J615119243
- . Builder: SLN Infra
- Location: SLN Palazzo, Valepura, Road, Whitefield, Bangalore - 560087 (Karnataka)
- Completion Date: Dec, 2025
- Status: Started

## Description

SLN Palazzo is located in the heart of Valepura, Road, Whitefield, Bangalore East offers 4 BHK villas with different sizes ranging from 2700-3490 sqft. It is spread over an area of 3.5 acres of land. The project has 49 villas. The plot area of each villa ranges from 1200-1500 sqft. with the built-up area ranging from 2700-3400 sqft. The project is well connected to the Popular IT Hub, High rental demand Upcoming Metro Station Improving Road Infrastructure.