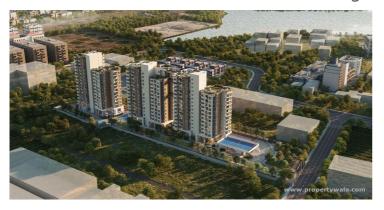

### Description

**TVS Emerald Isle of Trees** is located in the heart of Rachenahalli, Bengaluru offers 3&4 BHK apartments ranging from 1499-2378 sqft. The project is spread over 2.71 acres of land. It consists of 3 towers with 14 floors and 154 units on offer. The development boasts a contemporary design aesthetic, with high-quality finishes and fixtures that exude sophistication.

#### **Amenities**

- Grand Club House
- Fitness Center
- ECO Friendly
- Kid's Play Area
- Sports Center
- Indoor Games
- Top Notch Security
- Swimming Pool
- Basketball Court
- Meditation Center

**TVS Emerald** is a leading real estate development company in India, with a focus on building sustainable and eco-friendly communities. The company is a part of the TVS Group, which is one of India's largest business conglomerates, with interests in a wide range of industries, including automotive, finance, and electronics. It has a strong presence in the southern part of India, with several ongoing and completed projects in cities such as Chennai, Bangalore, and Coimbatore.