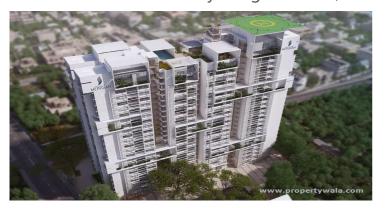

## Description

**Pramuk MM Meridian** offers 25 floors of spacious 3-bedroom luxury apartments as well as 4-bedroom duplexes with the size in between of total build up area is 2344 - 3540 sq.ft. and feel of a villa that make stylish and safer alternatives to owning an independent home. Superior quality finishes, basement car parking and a quiet and serene environment are to be expected. Each residential unit is Vastu compliant and detached from the common area by virtue of extending out from a central core – offering residents maximum privacy, a sense of spaciousness and a great view all around.

# Gallery

### **Pictures**

https://www.propertywala.com/pramuk-mm-meridian-bangalore

Floor Plans

Location