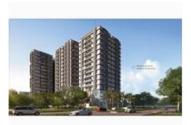

## **2BHK FLAT AT PATIA**

HP SQUARE, OPPOSITE TO UNIT 8 BOYS HIGH SCHOOL, ...

- Bedrooms: Two
  - Floor: Sixth
- Facing: South East
- Furnished: Unfurnished Transaction: New Property
- Rate: 20,391 per SqFeet +10%
- Age Of Construction: Under Construction
- Possession: Within 4 Years

### Description

HP SQUARE offers a perfect blend of modern elegance and timeless charm. Step into a welcoming foyer leading to spacious living areas adorned with natural light, perfect for culinary delights. Enjoy outdoor living in the beautifully landscaped backyard, ideal for entertaining or relaxation.

## **Pictures**