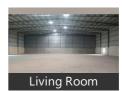

### **Pictures**

#### **FEATURES**

- •Clear Height: 8m
- •Floor Area: 15,000 Sq. Ft
- •Flooring: VDF with Steel and M20 Concrete
- •Floor Load: 4 ~ 5 Tons/sqm
- •Power: Lightning
- •Type of Structure: PEB Steel Structure
- •Docking: 1.2m above ground level, set back on docking side with canopy.
- •Sky Lighting: 5% of roof area.
- •Layout: 60% ground coverage with sufficient all-around setbacks and parking facilities.