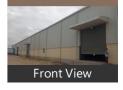

## 15,000 Sq. Ft Warehouse / Industrial Shed For Rent In Kalkere Rampura

Rampura, Kalkere, Bangalore - 560079 (Karnataka)

- Area: 15000 SqFeet ▼
- Bathrooms: Two
- Floor: Ground
- Total Floors: One
- Facing: West
- Furnished: Unfurnished
- Lease Period: 12 MonthsMonthly Rent: 250,000
- Rate: 17 per SqFeet -5%
- Age Of Construction: 5 Years
- Available: Immediate/Ready to move

#### **FEATURES**

- •Clear Height: 8m
- •Floor Area: 15,000 Sq. Ft
- •Flooring: VDF with Steel and M20 Concrete
- •Floor Load: 4 ~ 5 Tons/sqm
- •Power: Lightning
- •Type of Structure: PEB Steel Structure
- •Docking: 1.2m above ground level, set back on docking side with canopy.
- •Sky Lighting: 5% of roof area.
- •Layout: 60% ground coverage with sufficient all-around setbacks and parking facilities.