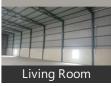

### **Pictures**

#### **FEATURES**

- •Clear Height: 8m
- •Floor Area: 15,000 Sq. Ft
- •Flooring: VDF with Steel and M20 Concrete
- •Floor Load: 4 ~ 5 Tons/sqm
- •Power: Lightning
- •Type of Structure: PEB Steel Structure
- •Docking: 1.2m above ground level, set back on docking side with canopy.
- •Sky Lighting: 5% of roof area.
- •Layout: 60% ground coverage with sufficient all-around setbacks and parking facilities.