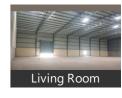

### **Pictures**

#### **FEATURES**

- •Clear Height: 8m
- •Floor Area: 15,000 Sq. Ft
- •Flooring: VDF with Steel and M20 Concrete
- •Floor Load: 4 ~ 5 Tons/sqm
- •Power: Lightning
- •Type of Structure: PEB Steel Structure
- •Docking: 1.2m above ground level, set back on docking side with canopy.
- •Sky Lighting: 5% of roof area.
- •Layout: 60% ground coverage with sufficient all-around setbacks and parking facilities.