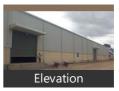

## 15,000 Sq. Ft Warehouse / Industrial Shed For Rent In Kalkere Rampura

Rampura, Kalkere, Bangalore - 560079 (Karnataka)

- Area: 15000 SqFeet ▼
- Bathrooms: Two
- Floor: Ground
- Total Floors: One
- Facing: West
- Furnished: Unfurnished
- Lease Period: 12 MonthsMonthly Rent: 250,000
- Rate: 17 per SqFeet -5%
- Age Of Construction: 5 Years
- Available: Immediate/Ready to move

#### **FEATURES**

- •Clear Height: 8m
- •Floor Area: 15,000 Sq. Ft
- •Flooring: VDF with Steel and M20 Concrete
- •Floor Load: 4 ~ 5 Tons/sqm
- •Power: Lightning
- •Type of Structure: PEB Steel Structure
- •Docking: 1.2m above ground level, set back on docking side with canopy.
- •Sky Lighting: 5% of roof area.
- •Layout: 60% ground coverage with sufficient all-around setbacks and parking facilities.