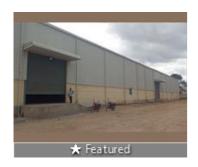

## 15,000 Sq. Ft Warehouse / Industrial Shed For Rent In Kalkere Rampura

Rampura, Kalkere, Bangalore - 560079 (Karnataka)

- Area: 15000 SqFeet ▼
- Bathrooms: Two
- Floor: Ground
- Total Floors: One
- Facing: West
- Furnished: Unfurnished
- Lease Period: 12 MonthsMonthly Rent: 250,000
- Rate: 17 per SqFeet -5%
- Age Of Construction: 5 Years
- Available: Immediate/Ready to move

#### **FEATURES**

- •Clear Height: 8m
- •Floor Area: 15,000 Sq. Ft
- •Flooring: VDF with Steel and M20 Concrete
- •Floor Load: 4 ~ 5 Tons/sqm
- •Power: Lightning
- •Type of Structure: PEB Steel Structure
- •Docking: 1.2m above ground level, set back on docking side with canopy.
- •Sky Lighting: 5% of roof area.
- •Layout: 60% ground coverage with sufficient all-around setbacks and parking facilities.