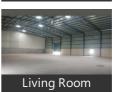

### **Pictures**

#### **FEATURES**

- •Clear Height: 8m
- •Floor Area: 15,000 Sq. Ft
- •Flooring: VDF with Steel and M20 Concrete
- •Floor Load: 4 ~ 5 Tons/sqm
- •Power: Lightning
- •Type of Structure: PEB Steel Structure
- •Docking: 1.2m above ground level, set back on docking side with canopy.
- •Sky Lighting: 5% of roof area.
- •Layout: 60% ground coverage with sufficient all-around setbacks and parking facilities.