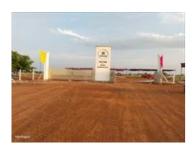

# DTCP APRROVED PLOTS NEAR PERIYAPALAYAM

3 1ST STREET, PARK TOWN, Periyapalayam, Chennai - 60..

- Area: 1440 SqFeet ▼
   Facing: North East
   Transaction: New Property
   Price: 1,006,560
- Rate: 699 per SqFeet -15%
- Possession: Immediate/Ready to move

## Description

DTCP APRROVED PLOTS NEAR PERIYAPALAYAM

Opposite to the proposed 1703-acre Tamil Nadu Knowledge City in Tiruvallur District.

Park Town has 641 plots, each ranging from 1200 sq. ft. to 6000 sq. ft. The prices of plots starts from Rs. 599 per sq. ft. inaugural offer.

The premium layout features 60, 40 and 30 feet roads.

Pollution-free environment with pristine air and clean groundwater, the property will house a 15-acre park.

In addition to its proximity to the area earmarked for the Tamil Nadu Knowledge City, the property is also close to Pattabiram TIDEL Park, and is near major ring roads, national highways and expressways.